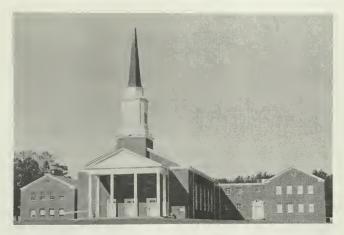

# A Brief History of Double Springs Baptist Church

Double Springs Church, founded in 1844, sits on what has been called the loveliest spot in Cleveland County. The church's educational building and adjoining sanctuary are bordered with tennis courts, a softball field, and picnic tables by the creek.

Today Double Springs worships in its third sanctuary which was built in 1963. An educational center is attached with classrooms for all ages of its membership.

After a rich history of service to its association, state and national conventions, Double Springs continues to lead its community in service for its Lord.

Rev. Bruce Rabon serves as pastor and Mr. Joe Costner as Minister of Music. The current membership is 524.